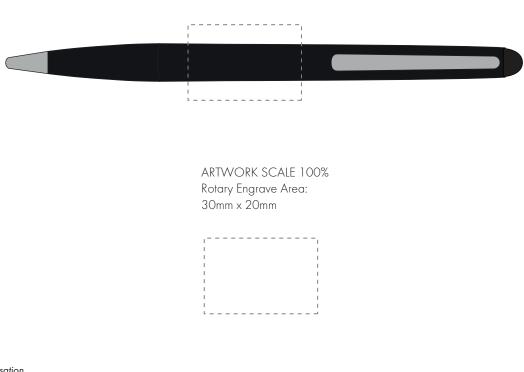

## **PANTONE REFERENCE(S)**

Engrave

ARTWORK SCALE 100%

## Product Image for visualisation - colours may vary

The dashed line is to demonstrate print area and will not appear on your printed item